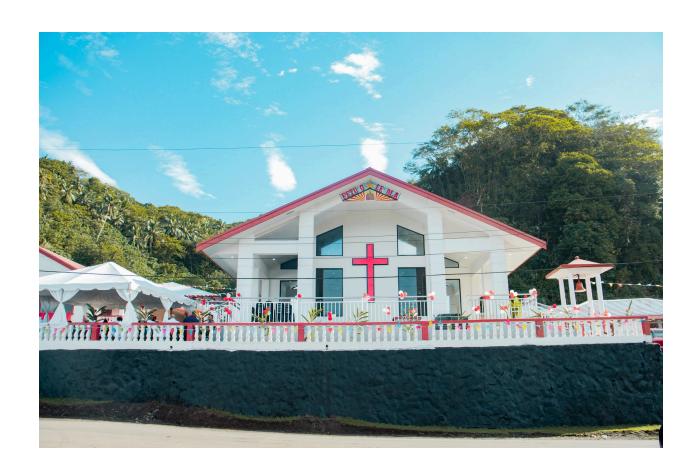

## Asili and Afao CCCAS Chapel Dedication Ceremony

The Asili and Afao Congregational Christian Church of American Samoa (CCCAS) Fetu o le Ola celebrated the completion of their new church which was attended by the Honorable Governor Lemanu P.S. Mauga, Speaker of the House, Honorable Savali Talavou Ale, ASG Directors, church leaders, choirs and congregation members. The program began with the Director of Public Works Faleosina Voigt presenting the "Certificate of Occupancy" to Reverend Lisi Thompson of Asili CCCAS indicating the completion of the premises. This was followed by the handing over of the church keys by Lumana'i Builders (who were the contractors) to Reverend Thompson. The doors were opened for the first time and the esteemed CCCAS and government leaders had the opportunity to enter and view the CCCAS Fetu o le Ola Church before the dedication service commenced.

During the service a report on the construction was given by the church committee where they stated that construction began in April 2023 and concluded in December the same year. The committee expressed their gratitude to their Spiritual Father, Reverend Thompson who was at the forefront of initiating various fundraisers each month and gave a special thank you to all the individuals and families that contributed to their cause.