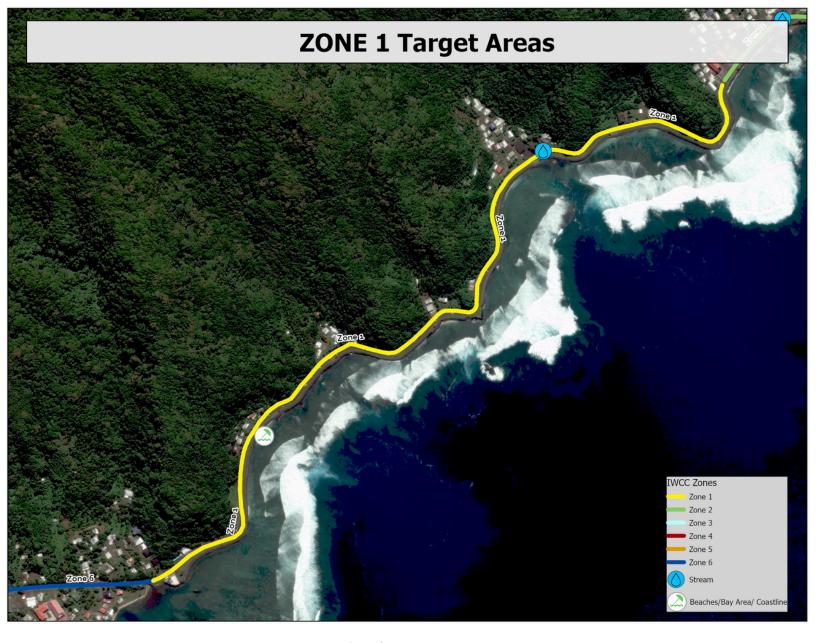

Loa Tuimayave T. Laupola

Chief of Staff

To cover Faganeanea Stream and Coastline from Avau to Matu'u

### Zone 1

**Zone Leader: DOH** 

**ODAPM** 

**Administrative Services** 

DPS

### ZONE 1: COASTAL AREAS/STREAMS

Faganeanea Stream & Avau Coastline