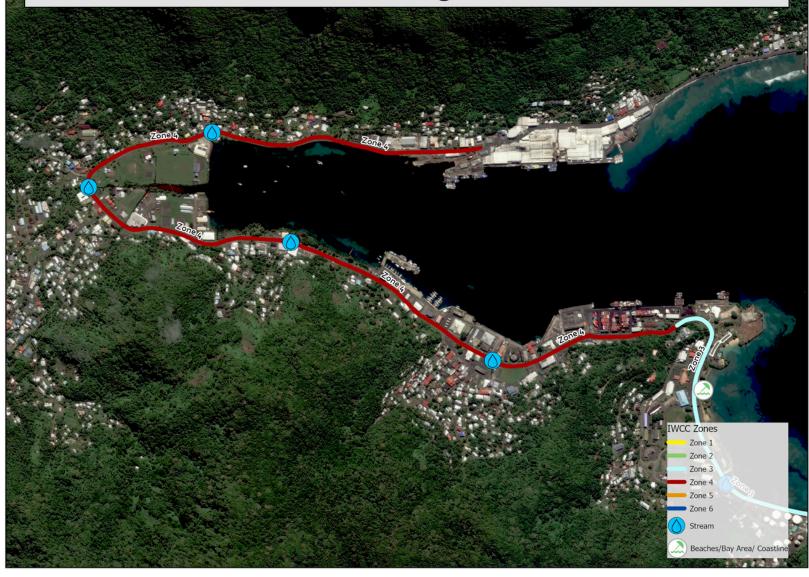

### **ZONE 4 Target Areas**

To cover Fagatogo Streams (2), Pago Pago Stream by Pago Way Gas Station, Laolao Stream, Vaipito Stream, & the stream beside DYWA compound

### **ZONE 4: COASTAL** AREAS/STREAMS

Fagatogo Streams by Pavillion and Marketplace

To cover Lions Park, Pala Lagoon Coastline, and coastline near Airport Runway