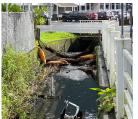

### **ZONE 4 Target Areas**

To cover Fagatogo Streams (2), Pago Pago Stream by Pago Way Gas Station, Laolao Stream, Vaipito Stream, & the stream beside DYWA compound

### **ZONE 4: COASTAL** AREAS/STREAMS

Fagatogo Streams by Pavillion and Marketplace

To cover Lions Park, Pala Lagoon Coastline, and coastline near Airport Runway